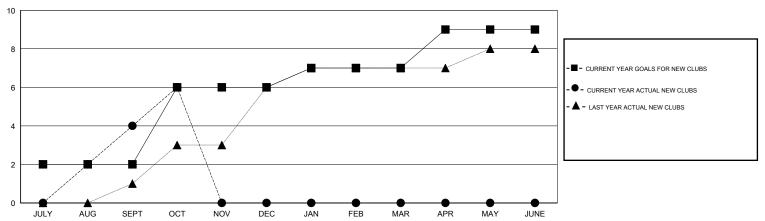

| 143                                 | 119                | 24               |  |
| OCT/NOV/DEC   | 4                | 2                 | 0                | 2                | OCT/NOV/DEC           | 168                | 98                                  | 19                 | 79               |  |
| JAN/FEB/MAR   | 1                | 0                 | 0                | 0                | JAN/FEB/MAR           | 85                 | 0                                   | 0                  | 0                |  |
| APR/MAY/JUNE  | 2                | 0                 | 0                | 0                | APR/MAY/JUNE          | 108                | 0                                   | 0                  | 0                |  |

### GOALS AND ACTUAL NEW CLUBS CUMULATIVE



#### GOALS AND ACTUAL MEMBERS CUMULATIVE



| DROPPED CLUBS: 3   |     | 29 CLUBS OF 62 ADDED 1 OR MORE | GENDER DISTRIBUTION  |                |     |
|--------------------|-----|--------------------------------|----------------------|----------------|-----|
|                    |     | NEW MEMBERS                    | MALE                 | 1,062 (56.43%) |     |
| DROPPED MEMBERS    |     |                                | FEMALE               | 820 (43.57%)   |     |
| BROTT ED WIEWIDERG |     |                                |                      |                |     |
| DECEASED           | 5   | CLICK HERE FOR HEALTH          | FAMILY UNIT MEMBERS  |                | 479 |
| CLUB CANCELLED     | 70  | ASSESSMENT DATA                | HEAD OF HOUSEHOLD    |                |