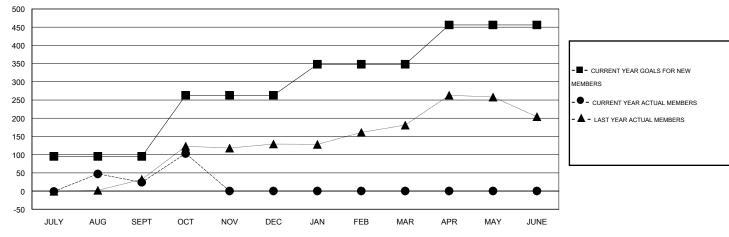

#### GOALS AND ACTUAL MEMBERS CUMULATIVE

| DROPPED CLUBS: 3   |     | 29 CLUBS OF 62 ADDED 1 OR MORE | GENDER DISTRIBUTION  |                |     |
|--------------------|-----|--------------------------------|----------------------|----------------|-----|
|                    |     | NEW MEMBERS                    | MALE                 | 1,062 (56.43%) |     |
| DROPPED MEMBERS    |     |                                | FEMALE               | 820 (43.57%)   |     |
| BROTT ED WIEWIDERG |     |                                |                      |                |     |
| DECEASED           | 5   | CLICK HERE FOR HEALTH          | FAMILY UNIT MEMBERS  |                | 479 |
| CLUB CANCELLED     | 70  | ASSESSMENT DATA                | HEAD OF HOUSEHOLD    |                |     |
| OTHER              | 63  |                                |                      |                | 210 |
| TOTAL              | 138 |                                | NON-HEAD OF HOUSEHOL | .D             | 269 |